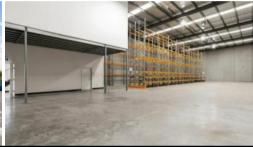

Positioned in an established and exclusive precinct of West Melbourne close to the West Gate Freeway and CBD the property offers flexible Industrial 1 Zoning.

Key Features include:

- Total Building Area: 715sqm
- · Total Land Area: 651 sqm
- · Roller Door Access
- · Includes a corporate office of 60 sqm
- · High 7.5m 8m metre clearance
- · 12 car spaces on title
- · Racking Available
- · Available Now