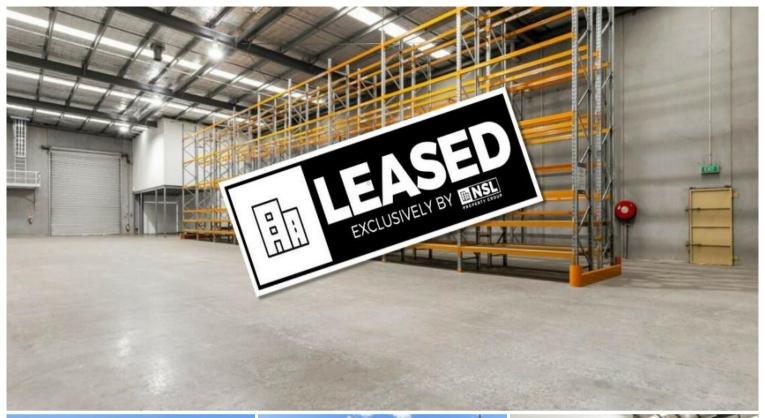

## CITY FRINGE OFFICE & WAREHOUSE WITH HIGH CLEARANCE

NSL Property Group is pleased to present 5/88 Dynon Road West Melbourne For Lease and available now.

This city fringe office & warehouse sits within a premier commercial precinct and is ripe for the astute occupier.

Positioned in an established and exclusive precinct of West Melbourne close to the West Gate Freeway and CBD the property offers flexible Industrial 1 Zoning.

Key Features include:

- Total Building Area: 715sqm
- · Total Land Area: 651 sqm
- · Roller Door Access
- · Includes a corporate office of 60 sqm
- · High 7.5m 8m metre clearance
- · 12 car spaces on title
- · Racking Available
- · Available Now