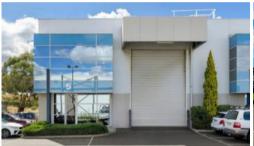

## CITY FRINGE OFFICE & WAREHOUSE WITH HIGH CLEARANCE

NSL Property Group is pleased to present 5/88 Dynon Road West Melbourne For Lease and available now.

This city fringe office & warehouse sits within a premier commercial precinct and is ripe for the astute occupier.

Positioned in an established and exclusive precinct of West Melbourne close to the West Gate Freeway and CBD the property offers flexible Industrial 1 Zoning.

Key Features include:

- Total Building Area: 715sqm
- · Total Land Area: 651 sqm
- · Roller Door Access
- · Includes a corporate office of 60 sqm
- · High 7.5m 8m metre clearance
- · 12 car spaces on title
- · Racking Available
- · Available Now