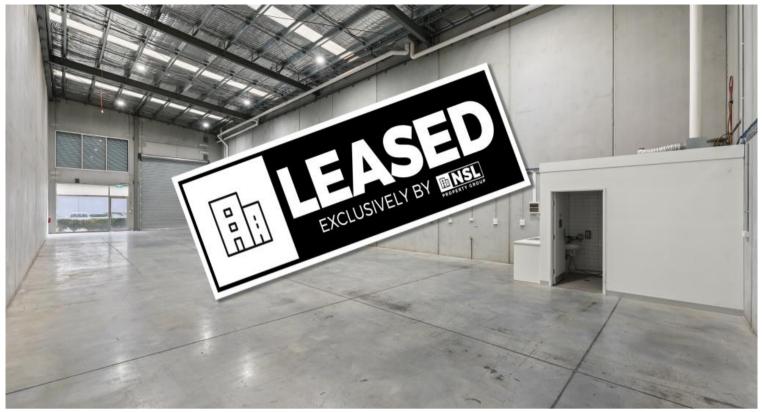

## PORT MELBOURNE IMMACULATE WAREHOUSE

NSL Property Group is pleased to present Unit 6/52 Wirraway Drive Port Melbourne For Lease and now available.

This city fringe warehouse sits within a premier commercial precinct and is ripe for the astute occupier.

Positioned in an established and exclusive estate of Port Melbourne close to the West Gate Freeway and moments from the CBD.

Key Features include:

- · Total Land Area: 330 sqm
- · Total Building Area: 330 sqm
- · Flexible Commercial 2 Zoning
- · Roller Door Access
- 5 car spaces on title
- · Available Now