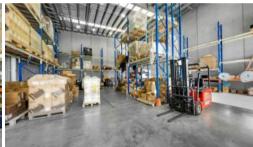

Positioned in an established and exclusive estate of Port Melbourne close to the West Gate Freeway and moments from the CBD.

Key Features include:

- Total Land Area: 294 sqm
- · Total Building Area: 294 sqm
- · Flexible Commercial 2 Zoning
- · Roller Door Access
- 5 car spaces on title
- · Available Now