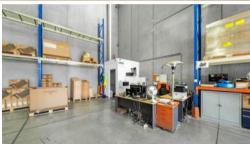

Positioned in an established and exclusive estate of Port Melbourne close to the West Gate Freeway and moments from the CBD.

Key Features include:

- Total Land Area: 294 sqm
- · Total Building Area: 294 sqm
- · Flexible Commercial 2 Zoning
- · Roller Door Access
- 5 car spaces on title
- · Available Now