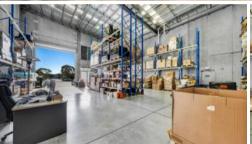

Positioned in an established and exclusive estate of Port Melbourne close to the West Gate Freeway and moments from the CBD.

Key Features include:

- Total Land Area: 294 sqm
- · Total Building Area: 294 sqm
- · Flexible Commercial 2 Zoning
- · Roller Door Access
- 5 car spaces on title
- · Available Now