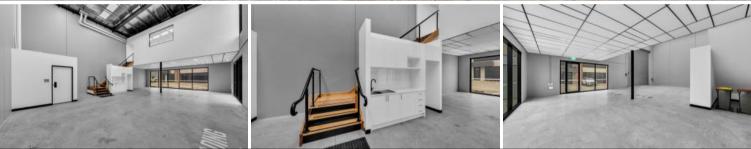

## PROMINENT BROADMEADOWS COMMERCIAL WAREHOUSE, SHOWROOM & OFFICE

 ${\it NSL Property Group is pleased to present 17/34 \ King William Street Broadmeadows For Lease.}$ 

This architecturally designed commercial estate features 177 sqm Warehouses and 46 sqm Mezzanine Offices and 2 Car Parking Spaces.

It also boasts proximity to notable education and residential developments only moments away.

Key Features include:

- · The Total Building 222 sqm including 46 sqm Mezzanine Office
- · Corner Position Warehouse
- · Abundant Surrounding Amenities
- · Premier Location Only 17Km to CBD & 10 Minutes to Airport
- Flexible Commercial 2 Zone (C2Z)
- · Available Now