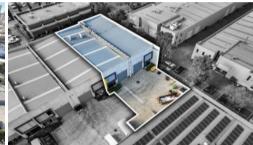

Positioned in an established and exclusive estate of Port Melbourne close to the West Gate Freeway and moments from the CBD.

Key Features include:

- Total Land Area: 675 sqm
- Total Building Area: 675 sqm
- Temperature Controlled with Cool Rooms
- Flexible Commercial 2 Zoning
- Roller Door Access
- 10 car spaces on title
- Available Now