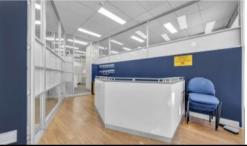

This functional retail, showroom and office premises feature a total 336 sqm building area with 4 secure car parking spaces.

It is positioned in an established and exclusive residential and commercial precinct walking distance from the CBD.

Key Features include:

- Total Building Area: 336 Sqm\*
- Ground Floor Retail, Showroom or Office with Unlimited Potential
- 4 Secure Car Spaces
- Over 20 Metre Frontage To Dudley Street
- Flexible Internal Layout With Multiple Entrances
- Suitable For a Variety of Uses With Easy Access To Public Transport
- Abundant Natural Light