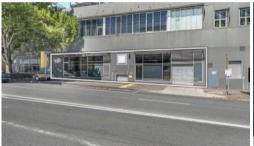

This functional retail, showroom and office premises feature a total 336 sqm building area with 4 secure car parking spaces.

It is positioned in an established and exclusive residential and commercial precinct walking distance from the CBD.

Key Features include:

- Total Building Area: 336 Sqm\*
- Ground Floor Retail, Showroom or Office with Unlimited Potential
- 4 Secure Car Spaces
- Over 20 Metre Frontage To Dudley Street
- Flexible Internal Layout With Multiple Entrances
- Suitable For a Variety of Uses With Easy Access To Public Transport
- Abundant Natural Light