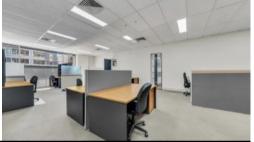

This functional retail, showroom and office premises feature a total 336 sqm building area with 4 secure car parking spaces.

It is positioned in an established and exclusive residential and commercial precinct walking distance from the CBD.

Key Features include:

- Total Building Area: 336 Sqm\*
- Ground Floor Retail, Showroom or Office with Unlimited Potential
- 4 Secure Car Spaces
- Over 20 Metre Frontage To Dudley Street
- Flexible Internal Layout With Multiple Entrances
- Suitable For a Variety of Uses With Easy Access To Public Transport
- Abundant Natural Light