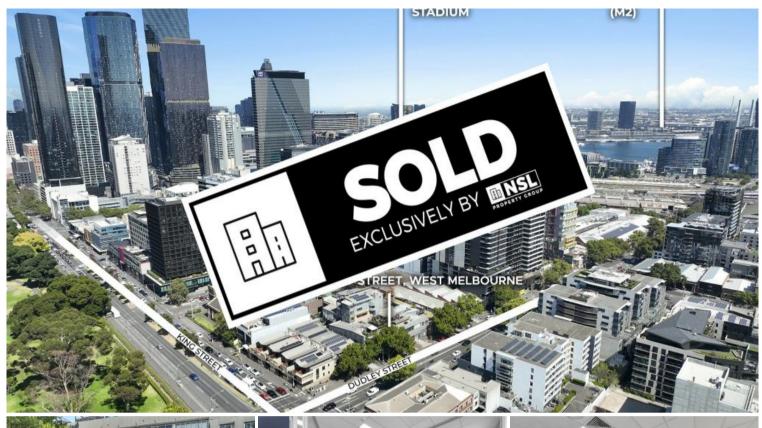

## 15-21 Dudley St, West Melbourne

## PROMINENT WEST MELBOURNE RETAIL, SHOWROOM & OFFICE PREMISES

NSL Property Group is pleased to present 15-21 Dudley Street West Melbourne VIC 3003 For Sale via Expression of Interest Closing on 25th April 2024 at 3 pm (unless sold prior).

This functional retail, showroom and office premises feature a total 336 sqm building area with 4 secure car parking spaces.

It is positioned in an established and exclusive residential and commercial precinct walking distance from the CBD.