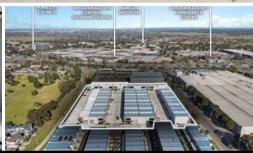

It is positioned in an established and exclusive commercial precinct only 17 km from the CBD.

High-profile occupants including Broadmeadows Central Shopping Centre, Kangan Institute, Broadmeadows Homemaker Centre and Hume City Council surround the property

It also boasts proximity to notable education and residential developments only moments away.

Key Features include:

- $\cdot$  Total Building 80 sqm plus 33 sqm outdoor seating area.
- · Corner Position Retail/cafe
- · Abundant Surrounding Amenities
- · Premier Location Only 17Km to CBD & 10 Minutes to Airport
- · Flexible Commercial 2 Zone (C2Z)
- · Available Now