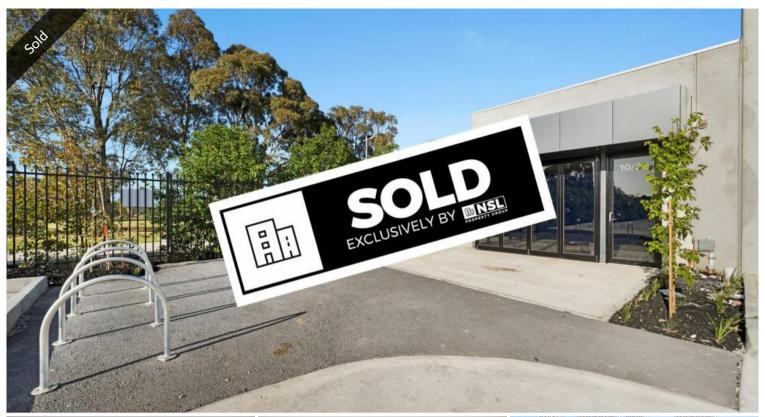

## Unit 10/36 King William St, Broadmeadows

## RETAIL/CAFE, SHOWROOM & OFFICE IN PROMINENT ESTATE

 ${\sf NSL\,Property\,Group\,is\,pleased\,to\,present\,10/36\,King\,William\,Street\,Broadmeadow\,For\,Sale\,or\,Lease.}$ 

This architecturally designed commercial estate features an 80 sqm retail/cafe, a 33 sqm outdoor seating area, and 2 Car Parking Spaces.

For further information on this property or your Broadmeadows commercial needs, contact NSL Property Group:

🙀 2 🖸 152 m2

Price SOLD
Property Type Commercial
Property ID 214
Land Area 152 m2