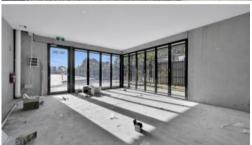

## RETAIL/CAFE, SHOWROOM & OFFICE IN PROMINENT ESTATE

 ${\sf NSL\,Property\,Group\,is\,pleased\,to\,present\,10/36\,King\,William\,Street\,Broadmeadow\,For\,Sale\,or\,Lease.}$ 

This architecturally designed commercial estate features an 80 sqm retail/cafe, a 33 sqm outdoor seating area, and 2 Car Parking Spaces.

It also boasts proximity to notable education and residential developments only moments away.

Key Features include:

- $\cdot$  Total Building 80 sqm plus 33 sqm outdoor seating area.
- · Corner Position Retail/cafe
- · Abundant Surrounding Amenities
- · Premier Location Only 17Km to CBD & 10 Minutes to Airport
- · Flexible Commercial 2 Zone (C2Z)
- · Available Now