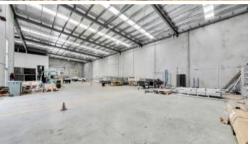

## Property Overview:

- Total Building Area: 1,366 sqm

- Office/Showroom: 269 sqm

Factory/Warehouse: 1,097 sqm

# Key Features:

- **High-Class Fit-out and Presentation:** Premium office fit-out with open-plan workstations.
- **Spacious Warehouse:** High clearance, clear span warehouse equipped with 3-phase power.
- **Dual Roller Doors and Dual Site Access:** Efficient logistics and operations.
- **Secure Premises:** Securely fenced with electric gates.
- Hardstand Loading Area: Ideal for heavy-duty loading and unloading activities.
- **Prime Corner Location:** Offers excellent exposure and accessibility.
- Ample On-Site Parking: Includes 16 secure car spaces for staff and visitors.
- Modern Amenities: The facility includes contemporary staff amenities.