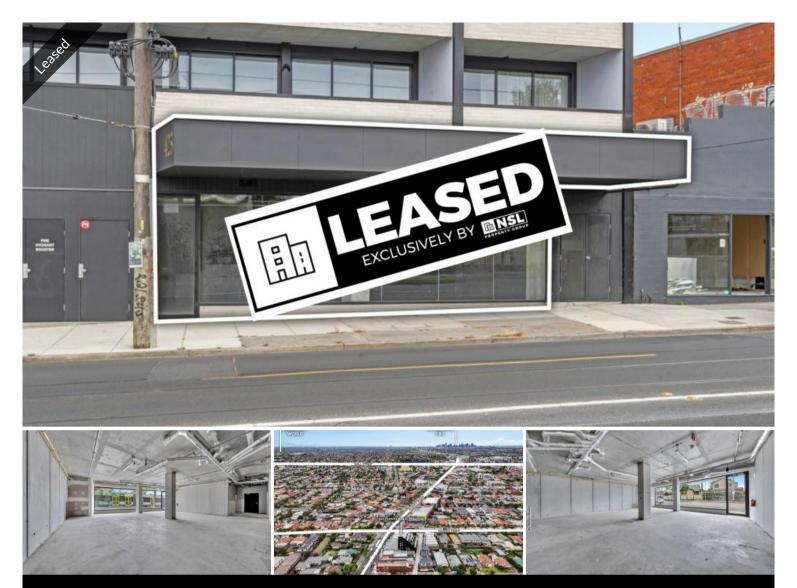

# Ground Floor, 425 Plenty Rd, Preston

## GROUND FLOOR RETAIL/OFFICE SPACE FOR LEASE

NSL Property Group proudly presents an exceptional leasing opportunity at Ground Floor, 425 Plenty Road, Preston.

This functional cold-shell retail/office space offers 125 sqm of total building area, including 7 sqm of storage along with 1 onsite car parking space.

#### **Key Features:**

- Total Building Area: 125 sqm including 7 sqm storage
- Cold-shell ground floor retail/office with unlimited potential
- 1 onsite car parking space
- Ideal for a variety of uses, with excellent public transport access
- Approx. 9-meter shop frontage
- Ample natural light throughout