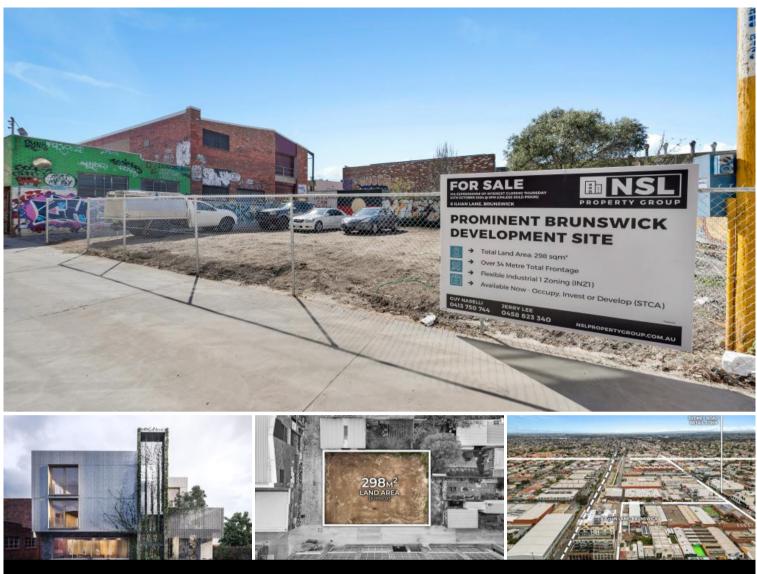

## 6 Ilhan Lane, Brunswick

## PRIME DEVELOPMENT SITE IN BRUNSWICK

NSL Property Group is pleased to present 6 Ilhan Lane, Brunswick for Sale & Now Available.

This city fringe development site sits within a premier commercial precinct and is ripe for further development (STCA).

Positioned in an established and exclusive precinct of Brunswick close to Brunswick Rd and the Citylink Interchange, the site offers flexible Comprehensive Industrial 1 Zoning (IN1Z).

Key Features include:

- Total Land Area: 298 sqm
- Access From Ilhan Lane
- Flexible Industrial 1 Zoning (IN1Z)
- Off Street Vehicle Parking
- Occupy, Invest or Develop (STCA)
- Excellent development scope with Approved Scheme
- Positioned within moments Sydney Road's Activity Centre
- · Short distance to both Brunswick Train Station and Anstey Train Station
- Available Now