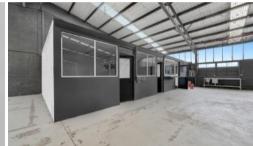

#### Key Features include:

- Building Areas: 245 828 sqm
- Suitable for Varieties of Businesses
- Showroom, Retail & Professional Office Potential
- Roller Doors Access
- On-Site Car Parking Spaces
- Clear Span Warehouse with Great Natural Light
- Favorable Zoned: Industrial 1 Zone (IN1Z)
- Available Now Only 3 Premises