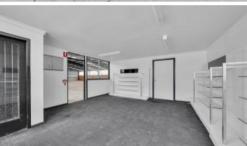

#### Key Features include:

- Building Areas: 245 828 sqm
- Suitable for Varieties of Businesses
- Showroom, Retail & Professional Office Potential
- Roller Doors Access
- On-Site Car Parking Spaces
- Clear Span Warehouse with Great Natural Light
- Favorable Zoned: Industrial 1 Zone (IN1Z)
- Available Now Only 3 Premises