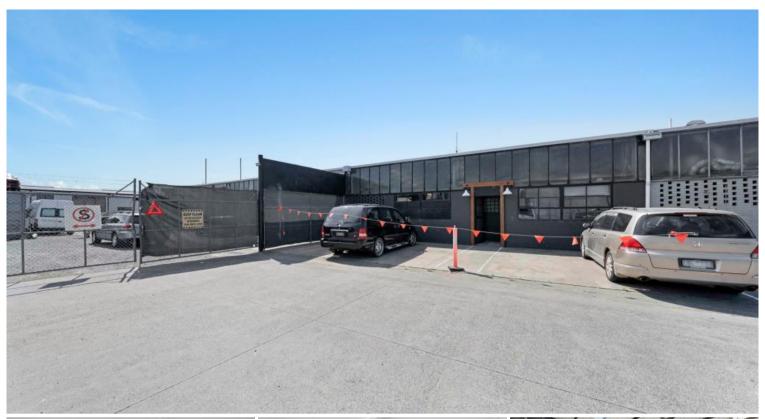

# PRIME SOUTH-EAST MORDIALLOC WAREHOUSE & SHOWROOM - SPACES AVAILABLE NOW

Everestar Real Estate & NSL Property Group are pleased to present 233-235 Boundary Road Mordialloc.

For Lease and Now Available.

This inner South-East warehouse, showroom, retail and office sits within a premier commercial precinct and is ripe for the astute occupier.

Positioned in an established and exclusive precinct of Mordialloc exposure to Boundary Road and close to Mordialloc Fwy (M11) & Eastlink (M3) interchange, the property offers flexible Industrial 1 Zoning with

#### Key Features include:

- Building Areas: 245 828 sqm
- Suitable for Varieties of Businesses
- Showroom, Retail & Professional Office Potential
- Roller Doors Access
- On-Site Car Parking Spaces
- Clear Span Warehouse with Great Natural Light
- Favorable Zoned: Industrial 1 Zone (IN1Z)
- Available Now Only 3 Premises