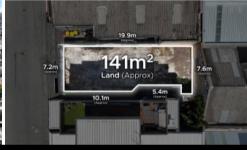

### Key Features include:

- · Total Land Area: 141sqm
- · Commercial 2 Zoning (C2Z)
- · Wide 7.44 metre frontage to Russell Street
- Functional site that suits a variety of owner occupier possibilities
- · A multitude of development opportunities including office, industrial or mixed use
- Existing planning permit for 4-story commercial building available upon request
- $\cdot \quad \text{Permit includes rooftop garden, environmental design and ample internal storage} \\$
- · Unrivalled public transport access with trains, trams and buses all within walking distance
- Moments from Victoria Street and Hoddle Street

□ 141 m2

Price Contact NSL Property Group

Property Type Commercial

Property ID 273 Land Area 141 m2 Office Area 141 m2