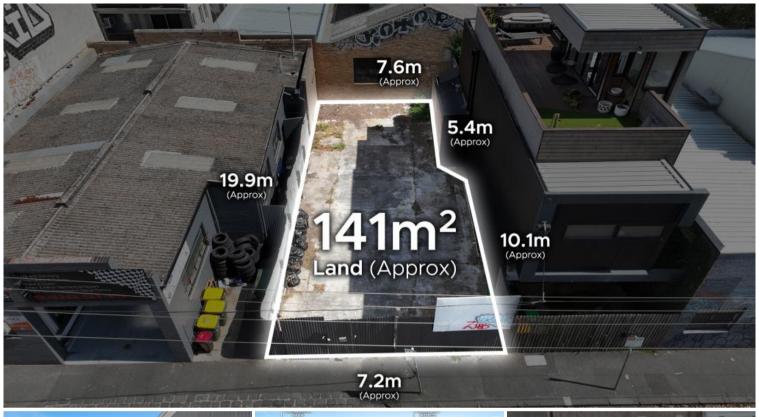

### Key Features include:

- · Total Land Area: 141sqm
- · Commercial 2 Zoning (C2Z)
- · Wide 7.44 metre frontage to Russell Street
- Functional site that suits a variety of owner occupier possibilities
- · A multitude of development opportunities including office, industrial or mixed use
- Existing planning permit for 4-story commercial building available upon request
- $\cdot \quad \text{Permit includes rooftop garden, environmental design and ample internal storage} \\$
- · Unrivalled public transport access with trains, trams and buses all within walking distance
- Moments from Victoria Street and Hoddle Street

□ 141 m2

Price Contact NSL Property Group

Property Type Commercial

Property ID 273 Land Area 141 m2 Office Area 141 m2