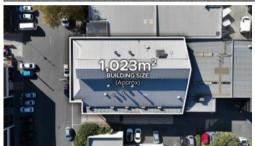

- Building Area: 1,023sqm
- Total Land Area: 618sqm\*
- Set over two levels
- Ample amenities suitable for larger companies
- Flexible Mixed Used Zone (MUZ)
- Fully equipped industrial kitchen
- Roller-door access
- Flexible income holding

🖷 4 🗀 618 m2

Price Contact Agents
Property Type Commercial
Property ID 279
Land Area 618 m2
Office Area 1,023 m2