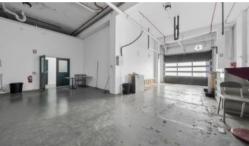

- Building Area: 1,023sqm
- Total Land Area: 618sqm\*
- Set over two levels
- Ample amenities suitable for larger companies
- Flexible Mixed Used Zone (MUZ)
- Fully equipped industrial kitchen
- Roller-door access
- Flexible income holding