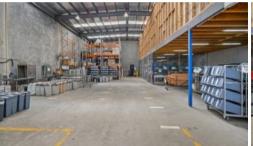

This two level office/showroom and warehouse of 770 sqm $^{\ast}$  offers exceptional street frontage and on site carparking

Property highlights:

- + Total area: 770qm\*
- + Includes Office area: 240 sqm
- + Flexible Industrial 1 Zoning
- + Container Height Roller Door
- + Ample on-site car parking for Eight (8) vehicles
- + Clear span warehouse
- + Great natural light
- + Close to public transport

 Property ID
 78

 Land Area
 791 m2

 Office Area
 240 m2

 Warehouse Area
 530 m2