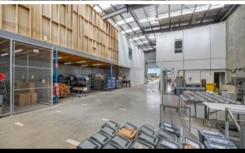

This two level office/showroom and warehouse of 770 sqm $^{\ast}$  offers exceptional street frontage and on site carparking

Property highlights:

- + Total area: 770qm\*
- + Includes Office area: 240 sqm
- + Flexible Industrial 1 Zoning
- + Container Height Roller Door
- + Ample on-site car parking for Eight (8) vehicles
- + Clear span warehouse
- + Great natural light
- + Close to public transport

 Property ID
 78

 Land Area
 791 m2

 Office Area
 240 m2

 Warehouse Area
 530 m2